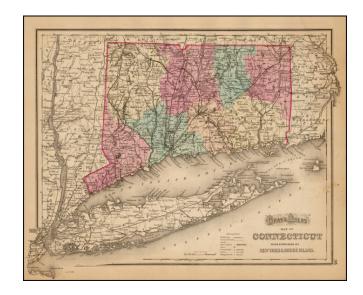

## Gray's Atlas Map of Connecticut with portions of New York & Rhode Island

Stock#: 42507 Map Maker: Gray

**Date:** 1874

Place: Philadelphia Colored Hand Colored

**Condition:** VG+

**Size:**  $15 \times 13$  inches

## **Description:**

Detailed map of Connecticut, Long Island and most of Rhode Island, hand colored by townships and showing towns, railroads, roads, post offices, stations, etc.

One of the best commercial atlas maps of the era. From one of the leading American map publisher of the 1870s.