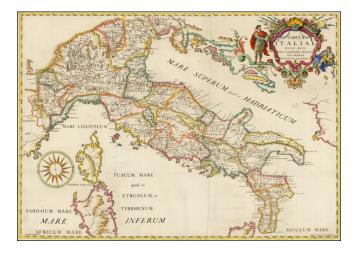

## Tabula Italiae Medii Aevi Graeco Longobardico francici Accurante Societate Palanatina

|                  | 500<br>inelli |
|------------------|---------------|
| <b>Date:</b> 172 | 25 circa      |
| Place: Ver       | nice          |

## **Description:**

Rare map of Italy, published in Venice by Giovanni Giacomo Spinelli, engraved by Angela Varoni.

A very rare and decorative map, this being the first example we have ever seen.