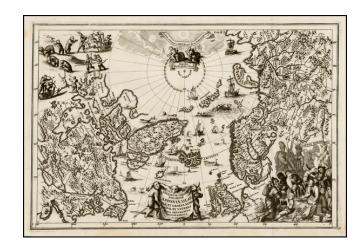

## Regionum Circum Polarium Lapponiae Islandiae et Groenlandiae Novae et Veteris Nova Descriptio 1701

Stock#: 42488 Map Maker: Scherer

Date: 1701Place: MunichColor: UncoloredCondition: VG+

**Size:** 9 x 13.5 inches

## **Description:**

Finely engraved map of the Arctic regions on Canada, Scandinavia and Russia, along with the North Atlantic.

The map is richly embellished with indigenous animals, people and boats and a reindeer drawn sleigh.

Scherer's maps are well regarded for their strong imagery.