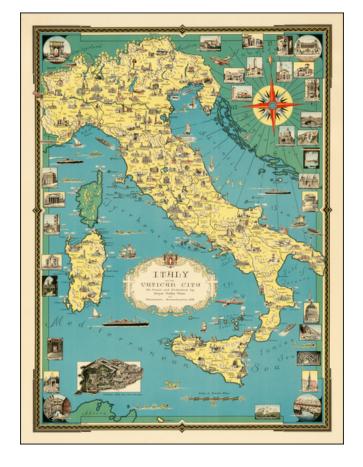

## **Description:**

Strikingly colored example of the first edition of Ernest Dudley Chase's pictorial map of Italy and the Vatican City, pre-dating the addition of the copyright (1944).

Color pictorial map, filled with drawings of historical sites and landmarks, cities and towns, ships and boats, points of interests, and whimsical beings such as the sea monsters.

Includes vignettes in margins of map and compass rose. Relief shown pictorially. The tile is framed by a decorative cartouche.

This is one of his scarcest maps.