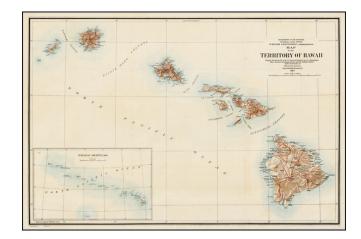

## Map Of The Territory of Hawaii Compiled From data on file in the U.S. Coast and Geodetic Survey, Hydrographic Office: Hawaiian Government Surveys & other authentic Sources . . . 1904

**Stock#:** 42477

## **Description:**

Detailed large format map of the Hawaiian Islands, published by the General Land Office.

Finely detailed map, showing counties, towns, bays, points, mountain, rivers, elevations, volcanoes, volcano houses, halfway houses and Lava flows from various eruptions (some dated), and other details. Includes a table of distances in nautical miles to various major ports of the Pacific Ocean.