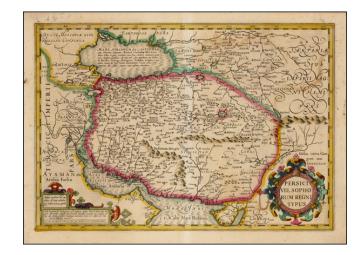

## Persici Vel Sophorum Regni Typus

**Stock#:** 42463 **Map Maker:** Mercator

Date: 1620 circaPlace: AmsterdamColor: Hand Colored

**Condition:** VG

**Size:** 20 x 14 inches

**Price:** SOLD

## **Description:**

Striking regional map of the Persian Empire, extending from the Caspian and Red Seas to the Indus River, with two cartouches.

Gorgeous strapwork cartouche.