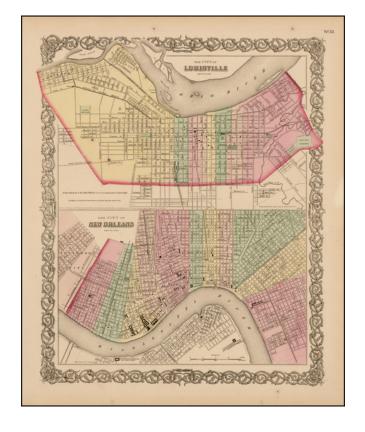

## Colton's The City of Louisville [with] Colton's The City of New Orleans

**Stock#:** 42454 **Map Maker:** Colton

Date: 1859Place: New YorkColor: Hand Colored

**Condition:** VG+

**Size:** 13 x 15 inches

Price: SOLD

## **Description:**

Two detailed maps of the cities, each hand colored by ward, and showing streets, rail lines, parks, buildings and other details.

Decorative border. A terrific regional map, from JH Colton, one of the most prolific American mapmakers of the mid-19th Century.

From the scarce 1859 edition. Marvelous vibrant colors.