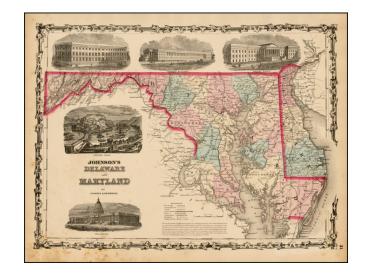

## Johnson's Delaware and Maryland [Inset map of Washington DC]

**Stock#:** 42443

Map Maker: Johnson & Browning

Date: 1864
Place: New York
Color: Hand Colored

**Condition:** VG

**Size:**  $16 \times 13$  inches

## **Description:**

Detailed map of Maryland and Delaware, colored by counties, published by one of the leading American map makers of the Civil War period.

Includes vignettes of the Post Office, Treasury Building, Patent Office, Harpers Ferry and The Capitol.

Decorative border.