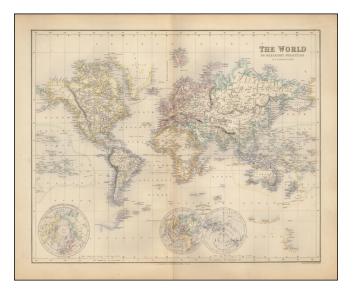

## Barry Lawrence Ruderman Antique Maps Inc.

7407 La Jolla Boulevard La Jolla, CA 92037

www.raremaps.com

(858) 551-8500 blr@raremaps.com

The World On Mercator's Projection . . .

| Stock#:<br>Map Maker: | 42418<br>Fullarton & Co. |
|-----------------------|--------------------------|
| Date:                 | 1855                     |
| Place:                | Edinburgh                |
| Color:                | Color                    |
| <b>Condition:</b>     | VG                       |
| Size:                 | 20 x 16 inches           |
| Price:                | SOLD                     |

## **Description:**

Detailed world map, with inset maps showing the polar hemispheres. Includes early detail in the Antarctic, including the explorations of Wilkes and the U.S.Ex.Ex. in 1840.