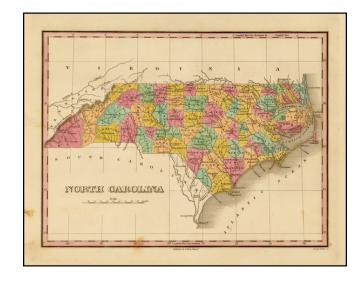

## **North Carolina**

**Stock#:** 42414 **Map Maker:** Finley

**Date:** 1827

Place: Philadelphia Colored Hand Colored

**Condition:** VG

**Size:** 11 x 9 inches

**Price:** SOLD

## **Description:**

Striking map of the state from Anthony Finley's General Atlas.

The map is hand-colored by counties and shows towns, roads, rivers, mountains and other geographical features.

The map shows early county configurations.