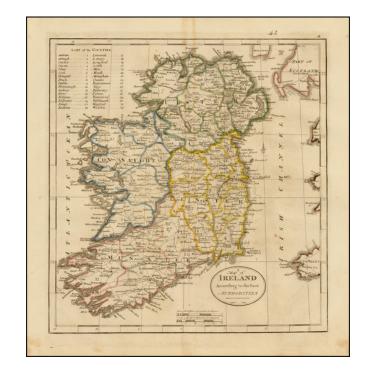

## A Map of Ireland According to the best Authorities

**Stock#:** 42407 **Map Maker:** Carey

**Date:** 1814

Place: Philadelphia Color: Outline Color

**Condition:** VG

**Size:** 15 x 13.5 inches

**Price:** SOLD

## **Description:**

Interesting map of Ireland, hand colored by counties.

Shows towns, roads, rivers, lakes, mountains, Islands, bays, points, etc. 32 counties named.

From the 1814 edition of Carey's General Atlas, one of the earliest large format atlases published in America.