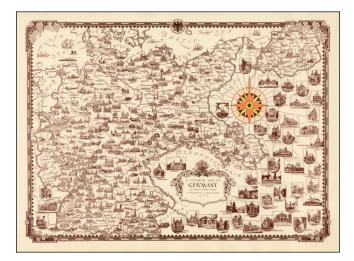

## **Description:**

Scarce example of Ernest Dudley Chase's pictorial map o Germany.

There are two states of the map, one uncolored with black ink and one with a browner ink color and colored compass rose.

Attractive and extraordinarily detailed map, shows landmark buildings with few exceptions, the image of a blimp, steam boats, rivers and mountains. Includes inset vignettes of historic architecture.

The map is decorated with a red, yellow and brown compass.