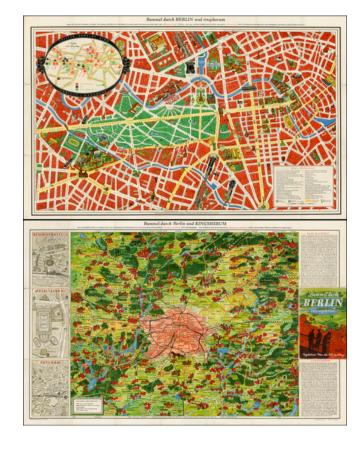

## **Description:**

Detailed map of Berlin, with a map of the area around Berlin shown on the verso, prepared in 1936 in anticipation of tourists attending the 1936 Berlin Olympics.

The map provides excellent detail showing the Theater, Cinemas and Concert halls in and around Berlin.

The view shows the Berlin city center and its attractions; the back shows a map of Berlin's surroundings with many illustrations.