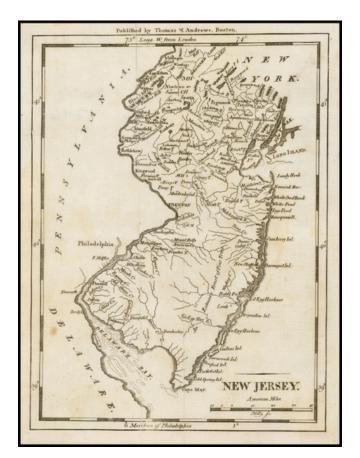

## **Description:**

Detailed map of New Jersey, from Morse's Universal Geography.

The map is engraved by Samuel Hill, a famous early American engraver, and is one of the earliest maps of New Jersey engraved in the United States.