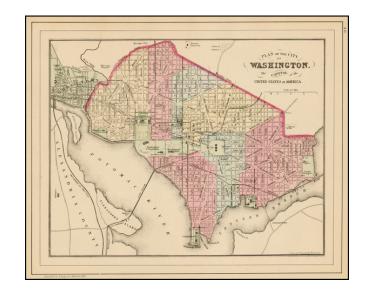

## Plan of the City of Washington. The Capitol of the United States of America.

**Stock#:** 42373 **Map Maker:** Mitchell Jr.

**Date:** 1884

Place: Philadelphia Colored Hand Colored

**Condition:** VG+

**Size:** 14 x 11 inches

## **Description:**

Detailed map of Washington DC, hand colored by wards. Shows the Long Bridge, Bridge to Union Town and the streets, buildings and other places of significance in the Distict.

SA Mitchell Jr. acquired his father's former business from DeSilver in 1860 and relaunched a very successful atlas publishing business which survived another 20+ years, before licensing and selling off much of his inventory and rights.