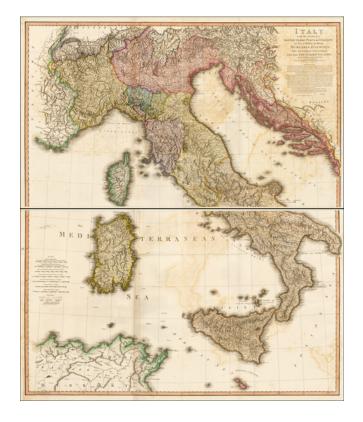

## **Barry Lawrence Ruderman Antique Maps Inc.**

7407 La Jolla Boulevard La Jolla, CA 92037

www.raremaps.com

(858) 551-8500 blr@raremaps.com

Italy with the Addition of The Southern Parts of Germany as far as Pettau in Stiria; Murlakia, Dalmatia, The Adjacent Countries and All The Illyric Islands . . . 1800 (Includes Sicily, Corsica, Malta and Sardinia) (Third Edition with New Revisions)

## **Description:**

Highly detailed map of Italy, Sicilly, Sardinia, Corsica, Malta, along with Dalmatia, Croatia and the Adriatic.

Extremely detailed map, showing both major roads, towns, rivers, lakes, islands, ports, harbors and major topographical features.