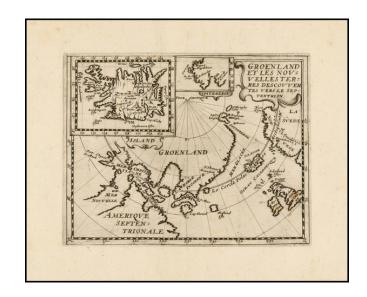

## **Groenland et les Nouvelles Terres Descouvertes Vers Le Septentrion**

**Stock#:** 42218 **Map Maker:** Briet

Date: 1648 circa
Place: Paris
Color: Uncolored

**Condition:** VG

**Size:**  $7.5 \times 6$  inches

## **Description:**

Rare map of the Arctic regions, focusing on the recent discoveries in the region.

Like Sanson, Briet was born in Abbeville and became a Jesuit at age 18. His *Parallela Geographiae* was both a modern and classical geographical work.