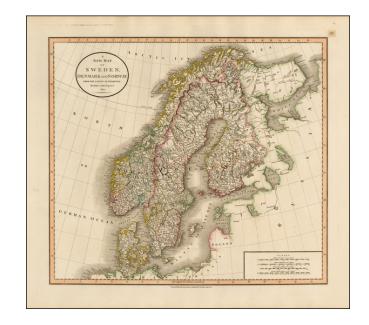

## A New Map of Sweden, Denmark and Norway, from the Latest Authorities . . . 1801

**Stock#:** 42217 **Map Maker:** Cary

Date: 1801 Place: London

**Color:** Hand Colored

**Condition:** VG+

**Size:** 20 x 18 inches

## **Description:**

First edition of this finely detailed map of Scandinavia, colored by provinces.

Shows towns, roads, rivers, lakes, mountains, islands, etc.

One of the best large format English atlas maps of the period.