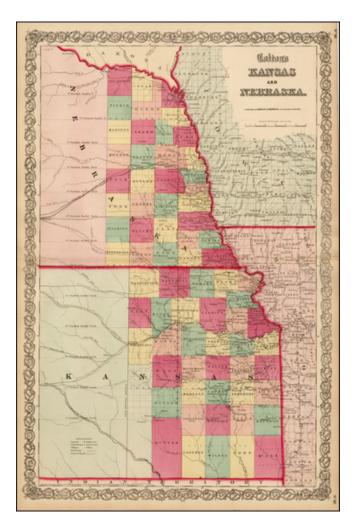

## Colton's Kansas and Nebraska

| Stock#:<br>Map Maker: | 42209<br>Colton  |
|-----------------------|------------------|
| -                     |                  |
| Date:                 | 1860             |
| Place:                | New York         |
| Color:                | Hand Colored     |
| <b>Condition</b> :    | VG+              |
| Size:                 | 25 x 16.5 inches |
| Price:                | SOLD             |

## **Description:**

Vibrant example of this early map of Kansas and Nebraska, which was only issued in the vertical format for a few years.

Primitive County configurations in the west and south. Multiple proposed railroad routes throughout the map.