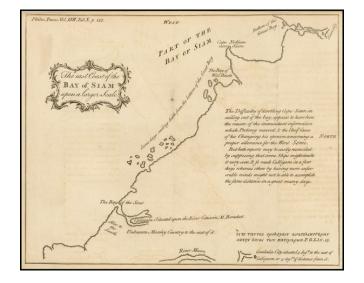

## The East Coast of the Bay of Siam upon a larger scale

- Stock#:42199Map Maker:Royal Geographical SocietyDate:1760 circaPlace:LondonColor:Uncolored
- Condition: VG Size: 8 x 10.5 inches

Price: SOLD

## **Description:**

Detailed and annotated map of the coast of the Gulf of Siam (Thailand), from Siam City (Bangkok) to Cambodia.

The map includes a lengthy explanation about the complexity of mapping the region, with a reference to information received as far back as Ptolemy.