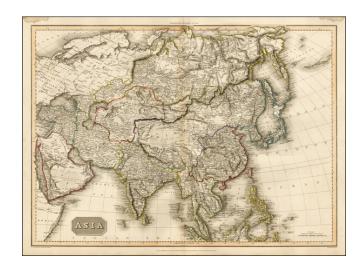

## Asia

Stock#: 42178
Map Maker: Pinkerton

Date: 1814Place: EdinburghColor: Outline Color

**Condition:** VG+

Size: 28 x 20 inches

**Price:** SOLD

## **Description:**

Striking and highly detailed map of Asia from Pinkerton's Modern Atlas.

Pinkerton's maps surpassed all contemporary English maps for their fine engraving style and rich detail. The topographical details give this map an almost three dimensional quality. Excellent detail throughout. Extends from Japan and the Philippines to Saudi Arabia and Asia Minor. Without a doubt one of the finest regional map of the period.