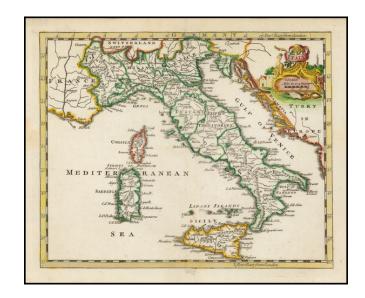

## Italy (including Corsica, Sardinia and Sicily)

**Stock#:** 42176 **Map Maker:** Jefferys

Date: 1760 circa Place: London

**Color:** Hand Colored

**Condition:** VG+

**Size:** 9.5 x 7.5 inches

**Price:** SOLD

## **Description:**

Detailed map of Italy, Sicily, Corsica and Sardinia, and the Gulf of Venice, showing the many kingdoms which then comprised the country.

Shows, towns, mountains, rivers, lakes, islands, etc.

A charming mid 18th Century English map with decorative title cartouche.