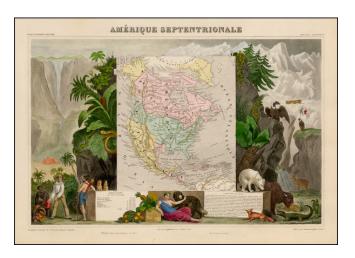

## Barry Lawrence Ruderman Antique Maps Inc.

7407 La Jolla Boulevard La Jolla, CA 92037

www.raremaps.com

(858) 551-8500 blr@raremaps.com

Amerique Septentrionale (Republic of Texas)

| Stock#:           | 42161          |
|-------------------|----------------|
| Map Maker:        | Levasseur      |
| Date:             | 1845 circa     |
| Place:            | Paris          |
| Color:            | Hand Colored   |
| <b>Condition:</b> | VG+            |
| Size:             | 16 x 13 inches |
| Price:            | SOLD           |

## **Description:**

Decorative map of North America, showing the Republic of Texas and a 54-40 or fight border with Canada, extending far north of the final boundary.

The map is surrounded by decorative allegorical scenes. Engraved by Raimond Bonheur, father of the famous French artist Rosa Bonheur.