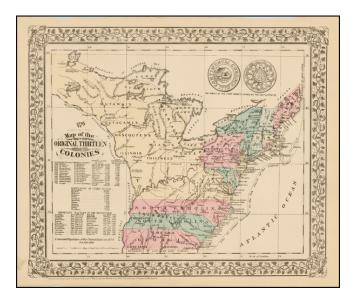

## Barry Lawrence Ruderman Antique Maps Inc.

7407 La Jolla Boulevard La Jolla, CA 92037

www.raremaps.com

(858) 551-8500 blr@raremaps.com

1776 -- Map of the Original Thirteen Colonies

| Stock#:    | 42158          |
|------------|----------------|
| Map Maker: | Mitchell Jr.   |
| Date:      | 1878           |
| Place:     | Philadelphia   |
| Color:     | Hand Colored   |
| Condition: | VG+            |
| Size:      | 14 x 11 inches |
| Price:     | SOLD           |

## **Description:**

A charming historical map, showing the 13 colonies, Indian Tribes, and details dating to 1776, along with other important historical facts, populations, and Revolutionary War battle dates.

A marvelous little map produced on the 100 year anniversary of the Declaration of Indendence.

An unusual historical map of the Colonies, the only map of its kind issued in a commercial atlas in the late 19th Century.