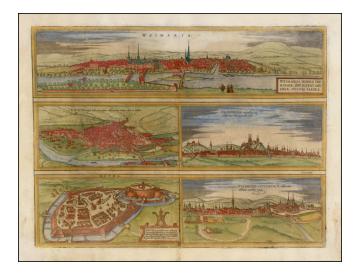

## Barry Lawrence Ruderman Antique Maps Inc.

7407 La Jolla Boulevard La Jolla, CA 92037

www.raremaps.com

(858) 551-8500 blr@raremaps.com

[Weimar, Erfurt, Jena, Fuld, Gotha ] Weimaria / Iena . . . / Erdfordia . . . / Gotha . . . / Fuldensis . . .

## **Description:**

Important early views of the German Cities of Weimar, Erfurt, Jena, Fuld and Gotha, which appeared in Braun & Hogenberg's Civitatis Orbis Terrarum, the most important collection of city views and plans published in the 16th Century.