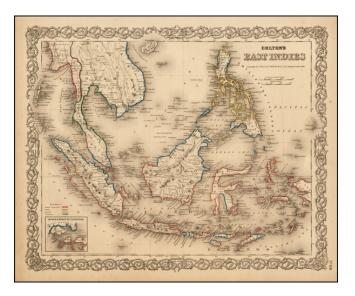

## Barry Lawrence Ruderman Antique Maps Inc.

7407 La Jolla Boulevard La Jolla, CA 92037 www.raremaps.com

(858) 551-8500 blr@raremaps.com

**Colton's East Indies** 

| Stock#:           | 42126          |
|-------------------|----------------|
| Map Maker:        | Colton         |
| Date:             | 1859           |
| Place:            | New York       |
| Color:            | Outline Color  |
| <b>Condition:</b> | VG+            |
| Size:             | 15 x 13 inches |
| Price:            | SOLD           |

## **Description:**

Very detailed map of Southeast Asia and the Philippines, with inset map of the Strait of Singapore.

Color key shows the Dutch, British, Spanish and Portugese Possession. A marvelously detailed map. Decorative border.

A terrific regional map, from JH Colton, one of the most prolific American mapmakers of the mid-19th Century.