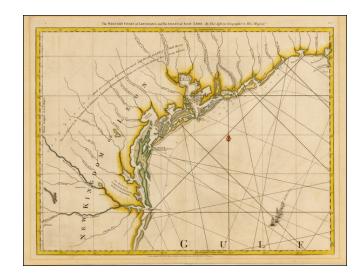

# The Western Coast of Louisiana and The Coast of New Leon. (first modern map of the Texas Coast)

**Stock#:** 42098 **Map Maker:** Jefferys

Date: 1775 Place: London

**Color:** Hand Colored

**Condition:** VG

### The First Map of the Texas Coastline

First state of this highly sought after map of Texas, which includes the Robert Sayer imprint.

This is the first map to focus on the Texas coastline. and the only 18th century map of the Texas coast.

An essential map for Texas collectors.