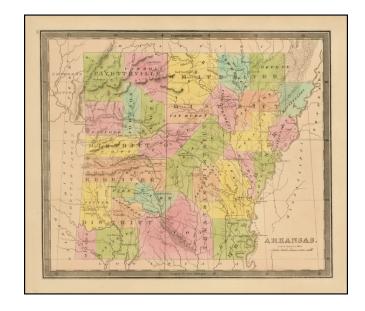

## **Arkansas**

Stock#: 42094 Map Maker: Greenleaf

**Date:** 1842

Place: Brattleboro, VT Color: Outline Color

**Condition:** VG+

**Size:** 13 x 11 inches

**Price:** SOLD

## **Description:**

Fine example of the Greenleaf edition of Burr's map of Arkansas.

Excellent engraving and fine early details, including Court houses, towns, post offices, roads, rivers, lakes, mountains, etc. Fascinating early county configurations, and only a handful of towns and roads are depicted. An important map for Arkansas collectors.