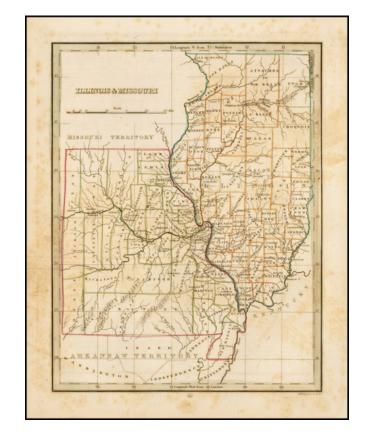

## Illinois & Missouri

**Stock#:** 42073 **Map Maker:** Bradford

**Date:** 1835 **Place:** Boston

**Color:** Outline Color

**Condition:** VG

**Size:** 10 x 8 inches

**Price:** SOLD

## **Description:**

Scarce early map of Missouri & Illinois, also showing Arkansaw Territory to the South and Missouri Territory to the North. A number of early primitive counties still appear, especially in Missouri. Missouri has 38 counties, but lacks the Platte addition.

One of the earliest maps engraved in America to focus on this region.