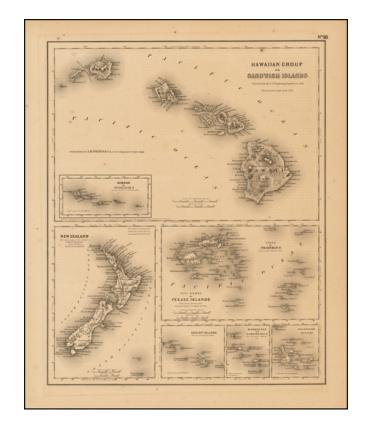

## Hawaiian Group or Sandwich Islands [with] New Zealand [and] Feejee Group, Society Island, Marquesas and Galapagos Islands

**Stock#:** 42059 **Map Maker:** Colton

Date:

1857

Place: Color: New York Uncolored

## **Description:**

Nice early map of the Hawaiian Islands, New Zealand, Galapagos, Fiji, Society Islands and Marquesas.

Shows towns, rivers, lakes, mountains, islands, etc.

A terrific regional map, from JH Colton, one of the most prolific American mapmakers of the mid-19th Century.