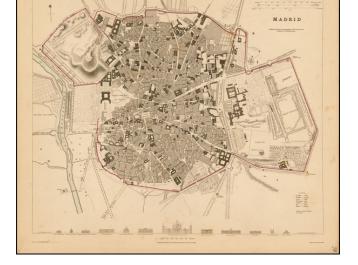

## **Description**:

Highly detailed plan of Madrid, with a series of building profiles at the bottom.

Shows bridges, roads, rivers, gates, Prados, Plazas, streets, buildings, castles, gardens, etc.

One of the best published Plan's in a commercial atlas in the 19th Century.