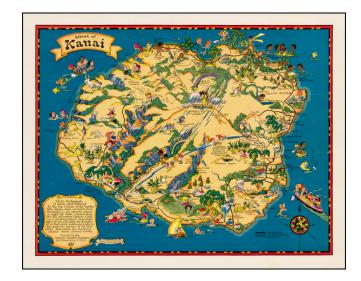

## **Island of Kauai**

**Stock#:** 42028

Map Maker: Taylor White

Date: 1931Place: BostonColor: Condition: VG+

**Size:** 14.5 x 11.5 inches

**Price:** SOLD

## **Description:**

Marvelous whimsical map of Kauai by Ruth Taylor White, one of the most famous pictograph artists of the period.

Ruth Taylor White was among the most prolific makers of pictographic maps. Her whimsical style combines her artistic skills with local color and flavor, making her maps among the most collected pictographic maps.