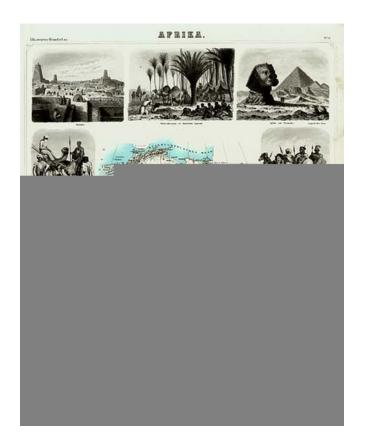

## **Description:**

Highly decorative map of Africa from Brockhaus' rare Illustriter Handatlas, one of the last great decorative atlases. The map includes 10 vignettes, showing various indigenous African scenes, flora, fauna, etc. While the decorative maps of Levasseur, Tallis and Fullarton are better known (and more common), the vignettes on the Brockhaus maps are vastly more decorative and better engraved from a pure visual standpoint. An essential map for Africa collections.