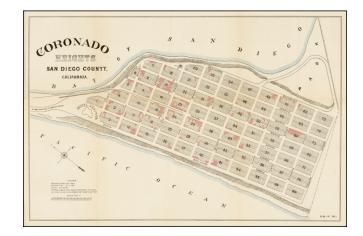

## Coronado Heights. San Diego County, California.

**Stock#:** 41988

Map Maker: United States GPO

**Date:** 1890 circa **Place:** Washington

**Color:** Color **Condition:** VG+

**Size:**  $20 \times 13$  inches

## **Description:**

Rare plan of the north end of Imperial Beach, which at the time was planned as a community to be called Coronado Heights, just south of Coronado and the Strand.

Located immediately south of the Strand, Coronado Heights would ultimately become a part of Imperial Beach.