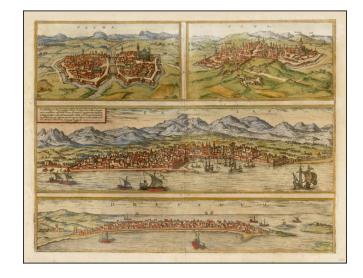

## Sena / Parma / Palermo / Drepanum

**Stock#:** 41980mp2

Map Maker: Braun & Hogenberg

**Date:** 1571 **Place:** Cologne

**Color:** Hand Colored

**Condition:** VG

**Size:** 14.5 x 18.5 inches

**Price:** SOLD

## **Description:**

Nice old color example of these 4 views of Siena, Parma, Palermo and Trapani, from an early edition of Braun & Hogenberg's *Civitates Orbis Terrarum*, the most prolific compilation of city views published in the 16th Century.