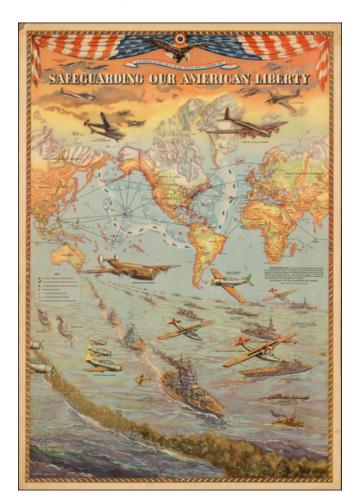

## Barry Lawrence Ruderman Antique Maps Inc.

7407 La Jolla Boulevard La Jolla, CA 92037 www.raremaps.com

(858) 551-8500 blr@raremaps.com

**Safeguarding Our American Liberty** 

| Stock#:                       | 41978                |
|-------------------------------|----------------------|
| Map Maker:                    | Guenther             |
| Date:                         | 1941                 |
| Place:                        | New York             |
| Color:<br>Condition:<br>Size: | VG<br>32 x 22 inches |
| Price:                        | SOLD                 |

## **Description:**

Defense map depicting the United States Naval, Air and Coast Defense Bases. Also reflected are the sea and air patrol ranges and vital points in the Atlantic and Pacific Oceans, as well as the various types of planes and carriers both used at the time and future models.