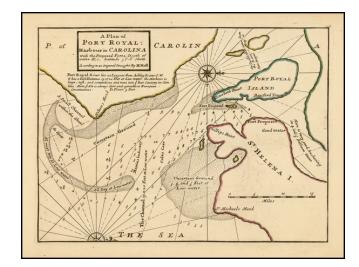

## A Plan of Port Royal harbour in Carolina with the Proposed Forts, Depths of water &c. .

. .

**Stock#:** 41963 **Map Maker:** Moll

Date: 1711 Place: London

Color: Hand Colored

**Condition:** VG+

**Size:**  $10.5 \times 8$  inches

## **Description:**

Detailed map of Port Royal and Hilton Head area in South Carolina, which shows extensive soundings, proposed forts, Beaufort Town, Hilton Head, St. Michael Head, Phillips Point and Elizabeth Point.

This is one of the earliest obtainable English plans of a port in the Southeastern US.