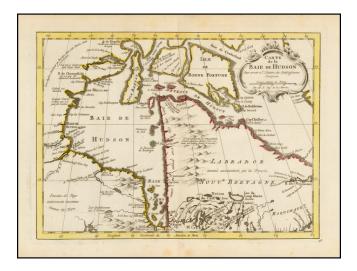

## **Description:**

Decorative full color example of Krevelt's map of Hudson's Bay, Labrador, Hudson's Straits and neighboring regions from the Dutch edition of Bellin's *Histoire General des Voyages*.

Includes numerous bays, islands, rivers, mountains and notes regarding explorations. Nice old color example.