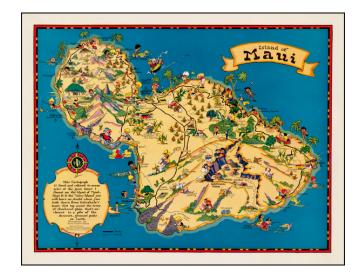

## **Island of Maui**

**Stock#:** 41944

Map Maker: Taylor White

Date: 1931Place: BostonColor: Condition: VG+

**Size:** 14.5 x 11.5 inches

**Price:** SOLD

## **Description:**

Marvelous whimsical map of Maui by Ruth Taylor White, one of the most famous pictograph artists of the period.

Ruth Taylor White was among the most prolific makers of pictographic maps. Her whimsical style combines her artistic skills with local color and flavor, making her maps among the most collected pictographic maps.