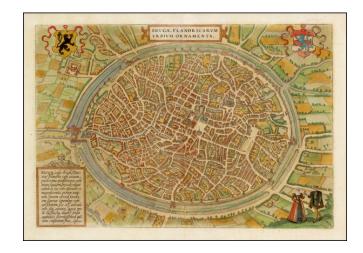

## [Brugge] Brugae, Flandricarum Urbium Ornamenta

**Stock#:** 41934mp2

Map Maker: Braun & Hogenberg

Date: 1572 circa
Place: Cologne
Color: Hand Colored

**Condition:** VG

**Size:** 12.5 x 18.5 inches

**Price:** SOLD

## **Description:**

Fine early birdseye view of the City of Brugge in Belgium.

From Braun & Hogenberg's *Civitatus Orbis Terrarum*, the most important book of town plans and views published in the 16th Century.