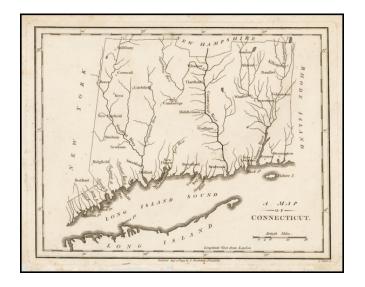

## Barry Lawrence Ruderman Antique Maps Inc.

7407 La Jolla Boulevard La Jolla, CA 92037 www.raremaps.com

(858) 551-8500 blr@raremaps.com

A Map of The State of Connecticut

| Stock#:<br>Map Maker: | 41908<br>Stockdale |
|-----------------------|--------------------|
| Date:                 | 1794               |
| Place:                | London             |
| Color:                | Uncolored          |
| <b>Condition:</b>     | VG                 |
| Size:                 | 7.5 x 9.5 inches   |
| Price:                | SOLD               |

## **Description:**

Rare example of John Stockdale's map of Connecticut from the London edition of Morse's Geography.

This map is quite possibly the first English language map of Connecticut published following the conclusion of the American Revolution and one of only a few maps of the state published prior to 1800.

The map does not includes counties.