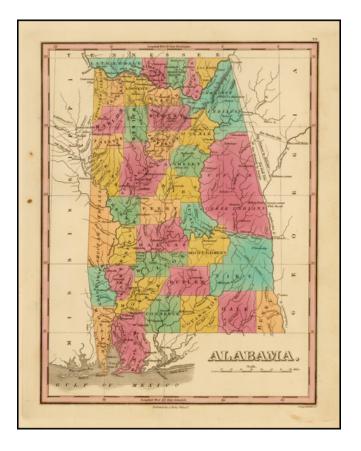

## **Description**:

The map is hand colored by counties and showing towns, roads, rivers, mountains and other geographical features. Excellent detail in the Northern portion of the state, which lacks a number of Counties.

There are still large areas demarked Cherokee Lands, Upper Creek Indians, Choctaw Indians, Chickasaw Indians, etc, with many forts still shown as well.