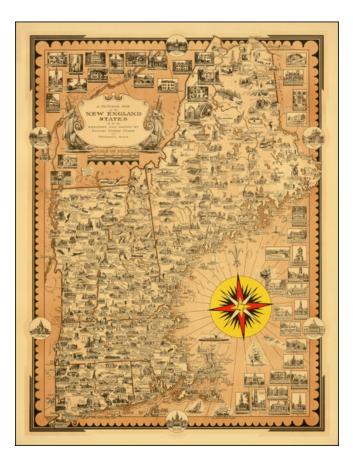

## **Description:**

Interesting example of Ernest Dudley Chase's sought after map of New England.

Pictorial map of New England, filled with drawings of buildings, landmarks and historic sites, along with a few animals and depictions of people engaged in activities such as fishing, skiing and gathering blueberries.

There are several larger inset illustrations of historic homes, state houses and other buildings, and a large compass rose.

Geographical features include cities and towns, mountains, rivers, ponds, lakes and hiking trails.