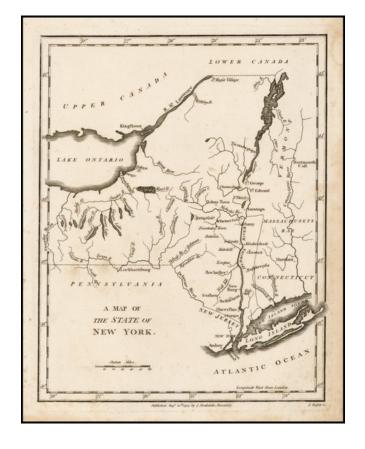

## A Map of The State of New York.

Stock#: 41819 Map Maker: Stockdale

Date: 1794Place: LondonColor: Uncolored

**Condition:** VG

**Size:**  $7.5 \times 9.5 \text{ inches}$ 

Price: SOLD

## **Description:**

Rare example of John Stockdale's map of New York from the London edition of Morse's Geography.

This map is quite possibly the first English language map of New York published following the conclusion of the American Revolution and one of only a few maps of the state published prior to 1800.

The map does not includes counties.