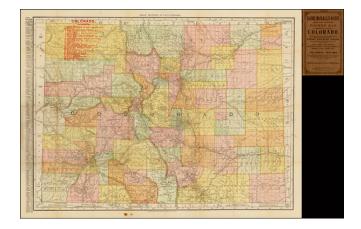

## Rand, McNally & Co.'s Indexed County and Township Pocket Map and Shipper's Guide of Colorado (Pocket Map)

- Stock#:41714Map Maker:Rand McNally & Company
- Date:1906Place:ChicagoColor:ColorCondition:VG+Size:28.5 x 21.5 inches

## **Description:**

Highly detailed separately issued pocket map of Colorado, showing counties, townships, towns, railroads (numbered), railway stations, rivers, lakes, etc.

Includes printed covers and text.