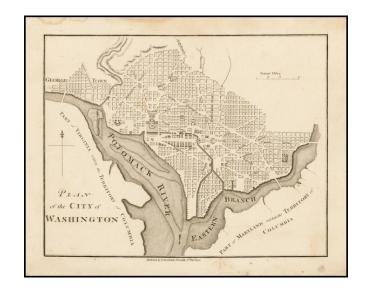

## Plan of the City of Washington

Stock#: 41708 Map Maker: Stockdale

Date: 1798
Place: London
Color: Uncolored

**Condition:** VG+

**Size:**  $8.5 \times 7$  inches

**Price:** SOLD

## **Description:**

Finely engraved early plan of Washington DC, based upon Andrew Ellicott's plan of 1792.

Shows Georgetown, the street layout, President's House, Capitol, large green, etc. Attractive compass rose.

A scarce and desirable early map of Washington.