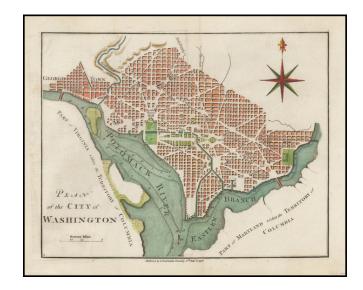

## Plan of the City of Washington

Stock#: 41681 Map Maker: Stockdale

Date: 1798 Place: London

**Color:** Hand Colored

**Condition:** VG

**Size:**  $8.5 \times 7$  inches

**Price:** SOLD

## **Description:**

Finely engraved early plan of Washington DC, based upon Andrew Ellicott's plan of 1792.

Shows Georgetown, the street layout, President's House, Capitol, large green, etc. Attractive compass rose.

A scarce and desirable early map of Washington.