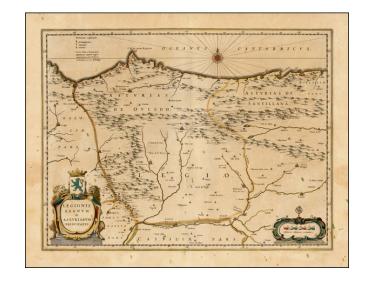

## **Description:**

Decorative map of the Northwest Coastal region of Spain, published by Blaeu.

The map is bounded by Rivadeao, Lugo and Camora, Simancas, Valladolid, Palencia, Lerma, Burdos Laredo and Santillana and centered on Astorga, Leon, Oviedo, Aviles and Villa Francia.

Consists primarily of Austurias, Leon and Oviedo, with compass rose and two decorative cartouches.