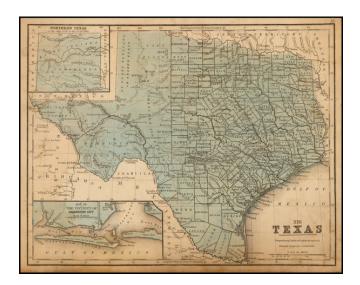

## **Description:**

Civil War era map of Texas, showing counties, major cities, rivers, etc.

The map is noteworthy for its location of Encinal County, which no longer exists and the retention of the massive western counties, which had not yet been divided.