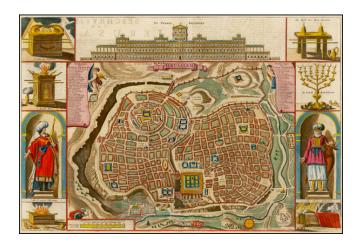

## **Description:**

Nice example of Stoopendahl's town plan of Jerusalem, based upon prophecies.

Numerous landmarks throughout the town plan itself, with twin legends held aloft by cherubs showing 60 additional sites.

Surrounded by 6 Old Testament Vignettes and full length portraits of King Solomon and the High Priest of Jerusalem.